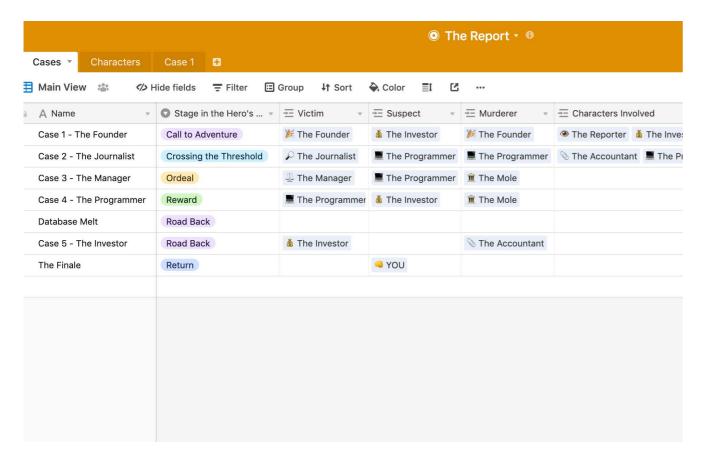

## The Arcadia Report

## Case 1: Overview

sets the scene · Teaches the basics . Establishes there is more than meets the eye

Introduces main players

VICTIM: THE FOUNDER

- \* Founder of Arcadia
- \* Overdose
- \* Convinced Arcadia conspilacy existed (occording to Reporter)

SUSPECT: THE INVESTOR

- \* Angel investor
- \* Argued w/ Founder over monetising
- \* Kicked out Left compony

MOTIVE

\* Revenge

MEANS

\*Overdose

OPPORTUNITY

\* Apartment

- \* Being tracked
- \* Last to leave company, Vowed the 'justice would not Lie
- \* Kicked investor out
- \* Siphoning money

- \* Hired accountant
- \* Lowe founder first chance
- \* Never invested this much before
- \* Refused hostile takeover
- \* Looking for other investors \* Talking to potential buyers

- of Confrontine founder about missing funds
- \* Kicked out by Founder
- \* Founder allergic to peanuts
- \* Founder had drug addiction
- \* Began Meeting
- \* Memo Calendar Set to Meet
  - \*War room convone for all past employed on I year amilors at Founder appt