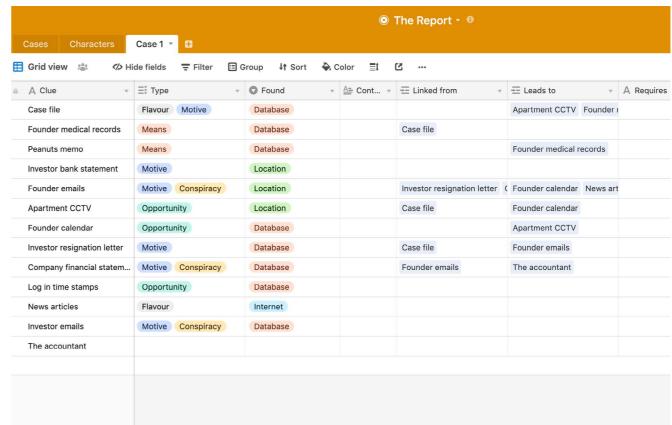

on: alley
- \* Investigating Acadia
- \* Missing for 2 weeks

SUSPECT

- \* Programmer
- \* Ex-boufriend
- \* Fired from Arcadia
- \*Interupted report

MOTIVE

- \* Jealousy
- \* Revenge for losing job
- \* Self-defence: blackmail gone wrong

MEANS

\* Fight at apartment

- \* Ambush on way to new boyfiend
- \* Accident during fight
- \* Push

\* Bottle

- \* Case file
- \* Twitter
- \* Blog
- \* News articles

\* Notebook

\* Diary

- \* Case file
- \* Employee profile
- \* HR complaints
- \* Termination notice
- \* Chat history
- \* Browser history
- \* Emails
- \* Bank statement
- \* HR complaints
- \* Antopoy report
- \* Location public disturbance complaints
- \* Calendar
- \* Location history

Opportunity

\* Exchanging hard drive

EVIDENCE

## Connecting Clue Locations and Cases











# **Content Design**

Writing and delivering a non-linear mystery



## Plotting Clue Delivery Channels



## Exploring Sound Design



## Content Checklist and Clues

## ## Interface - [x] Search - [x] Locations - [x] Report ## Episode 0 - Rebooting - [x] Chapter 1 - The Invitation - [x] Case - Rebooting Arcadia ## Episode 1 - Welcome to Arcadia - [x] Chapter 1 - Welcome to Arcadia - [ ] File 1 - Arcadia employee induction manu - [x] Case - The Founder - [x] Clues ## Episode 2 - Truth or Justice - [ ] Chapter 2 - The Fall of Arcadia - [ ] File 2 - The newspaper - [ ] Case - The Journalist - [ ] Clues - [ ] Messages from The Killer - [ ] Case 2 - The Manager - [ ] Clues - [ ] Delivery from The Killer - [ ] File 3 - The notebooks

### ## Records

#### ### Emails

- Sent
- Received