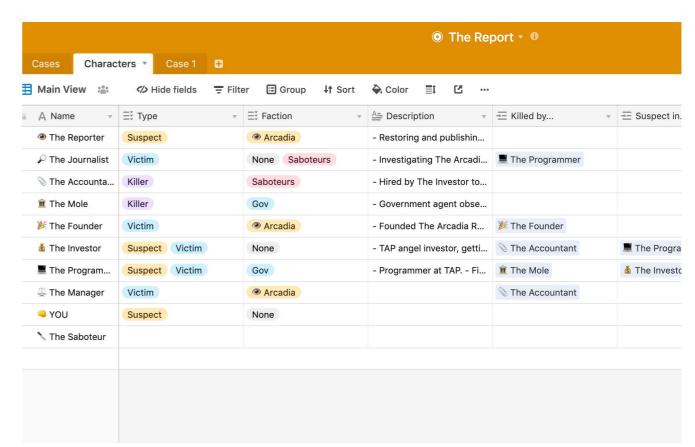

## Key Characters

XCreator of Arcadia XPTound dead

MURDER 1

XArcadia database X Aloprithm for identifying Multerers/solving crimes

\* Mysterious Figure
uploading Arcadia files
\*Kalling to crowdsource
Justice for Arcadia

VICTIM 6?

XOne of the public Selected for Arcadia Beta launch to Solve Mystery

\* Mysterious Messenger warning you off cases \* Suspect in Killings

KILLER: 1, 4,5

X Investigating The Arcodin before it went bust

x Went missing

VICTIM 2

×Angel investor for Arcadia

× Forced off board

VICTIM 5

× Fired from Arcadia × Bogfriend of Journalist

VICTIM 4

× Gathered Latar

VICTIM 3

\* Shalowy organisation trying to buy Alcodin

× Government front

KILLER: 2,3

## Character Map