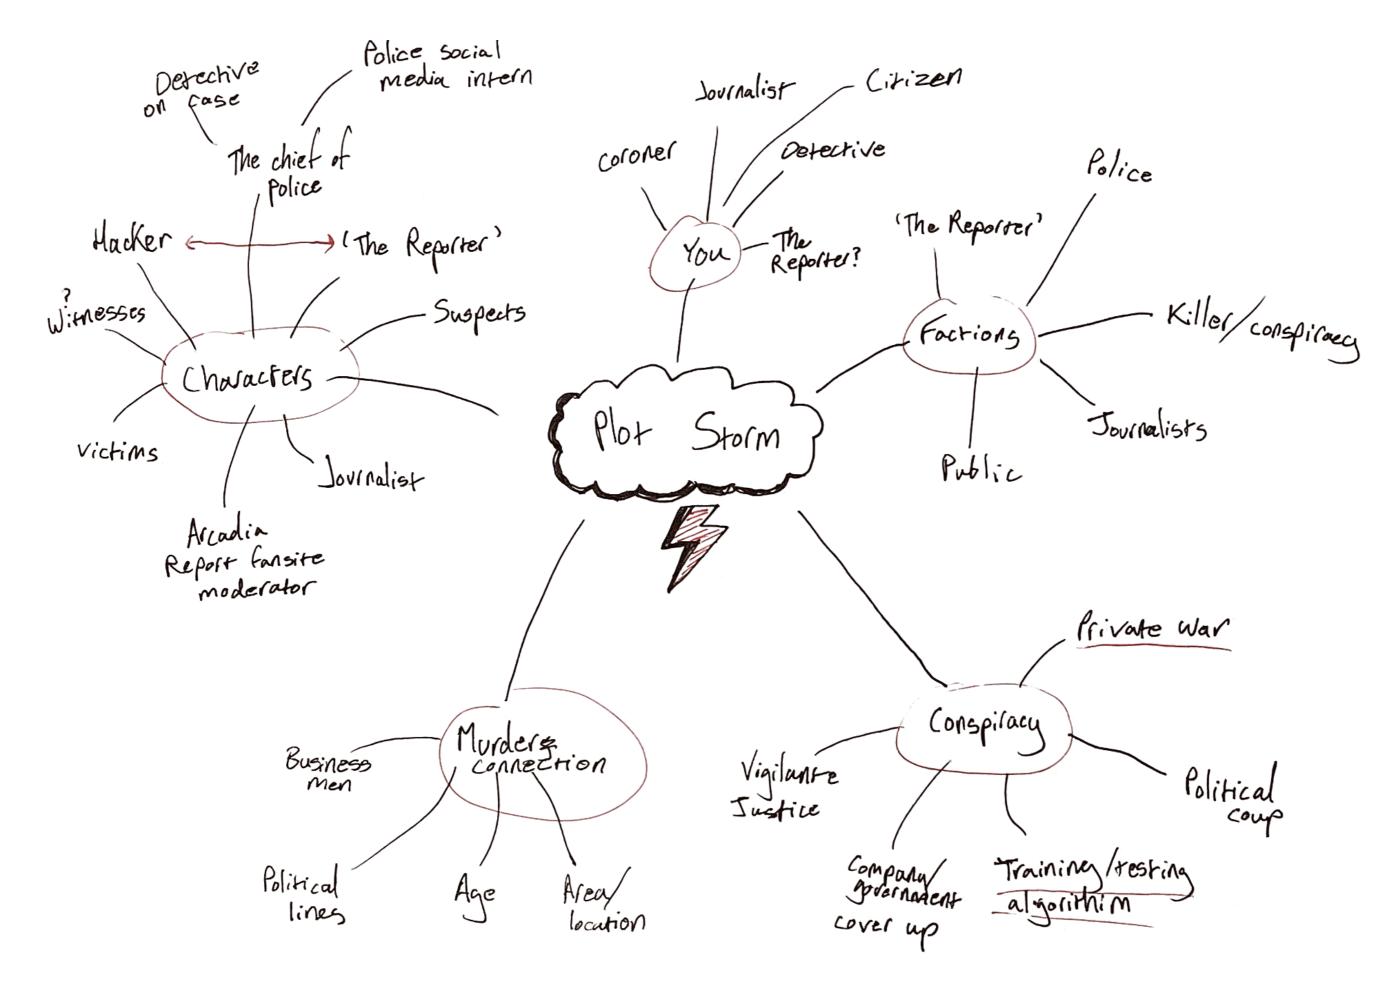

t** 

Show exploring artificial intelligence and surveillance in solving crimes



Columbo

Serial detective show where the murderer is revealed at the start



Lost

Adverts and fake company websites outside the show revealed secrets



**Memento** 

Non-linear, twisting thriller where every clue reframes what came before



Mr. Robot

Twist-packed show focusing on hackers vs corporations

## The Arcadia Report

I asked people in my target demographics what they enjoyed most about mysteries and the results were clear. These form the three central pillars of The Arcadia Report experience and story.



# Feeling like a detective

73%



## Twists in the story

63%



## The suspense

43%



# **Narrative Design**

Plotting a tech-noir thriller that invades reality



## The Arcadia Report



## Narrative Brainstorming Session



## Breaking Down Key Twists





- \* Your name in the Arcadia Report
- \* Reporter murdered
- \* First suspect released, innocent
- \* Message/ultimatium from Killer
- \* Reporter arrested
- \* Al the was

# Twist/Reveal

- \* All one big case, some killer
- \* Repolter is killer
- \* An experiment to test algorithm
- \* Reporter is witness from fist case, wasing a private war.





# **Mystery Building**

Plotting (fictional) murders and creating clues



## Case Timeline



## Key Characters



XCreator of Arcadia XPTound dead

MURDER 1



XArcadia database X Aloprithm for identifying Multerers/solving crimes



\* Mysterious Figure
uploading Arcadia files
\*Kalling to crowdsource
Justice for Arcadia

VICTIM 6?



XOne of the public Selected for A