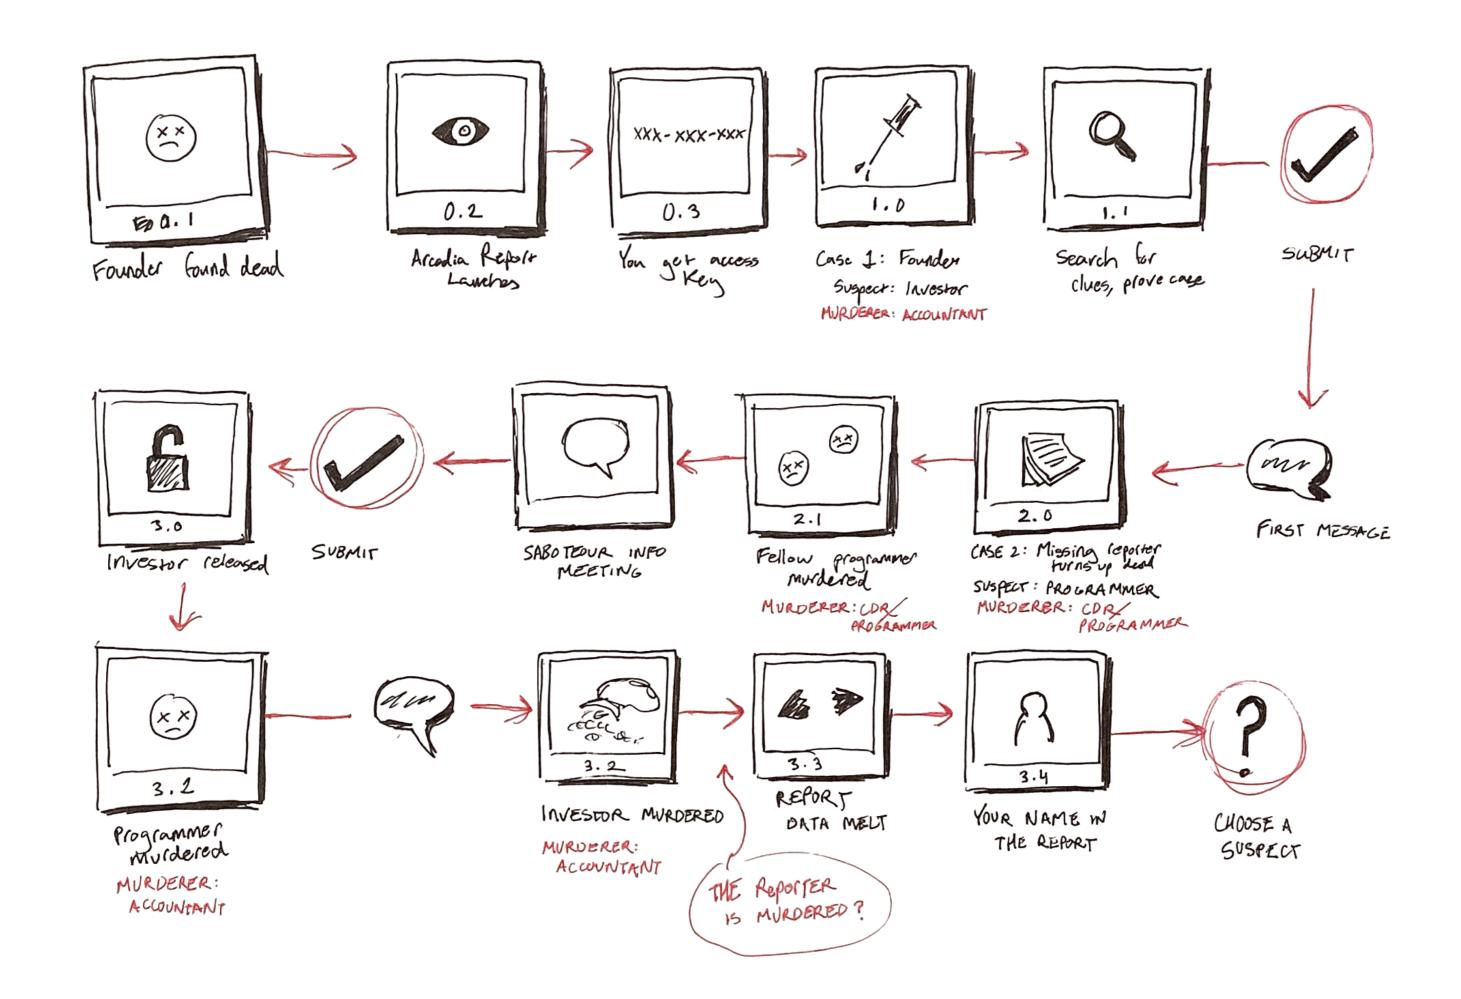

ear. These form the three central pillars of The Arcadia Report experience and story.



# Feeling like a detective

73%



## Twists in the story

63%



## The suspense

43%



# **Narrative Design**

Plotting a tech-noir thriller that invades reality



## The Arcadia Report



## Narrative Brainstorming Session



## Breaking Down Key Twists





- \* Your name in the Arcadia Report
- \* Reporter murdered
- \* First suspect released, innocent
- \* Message/ultimatium from Killer
- \* Reporter arrested
- \* Al the was

# Twist/Reveal

- \* All one big case, some killer
- \* Repolter is killer
- \* An experiment to test algorithm
- \* Reporter is witness from fist case, wasing a private war.





# **Mystery Building**

Plotting (fictional) murders and creating clues



## Case Timeline



## Key Characters



XCreator of Arcadia XPTound dead

MURDER 1



XArcadia database X Aloprithm for identifying Multerers/solving crimes



\* Mysterious Figure
uploading Arcadia files
\*Kalling to crowdsource
Justice for Arcadia

VICTIM 6?



XOne of the public Selected for Arcadia Beta launch to Solve Mystery



\* Mysterious Messenger warning you off cases \* Suspect in Killings

KILLER: 1, 4,5



X Investigating The Arcodin before it went bust

x Went missing

VICTIM 2



×Angel investor for Arcadia

× Forced off board

VICTIM 5



× Fired from Arcadia × Bogfriend of Journalist

VICTIM 4



× Gathered Latar

VICTIM 3



\* Shalowy organisation trying to buy Alcodin

× Government front

KILLER: 2,3

## Character Map



## Case 1: Overview



sets the scene · Teaches the basics . Esta