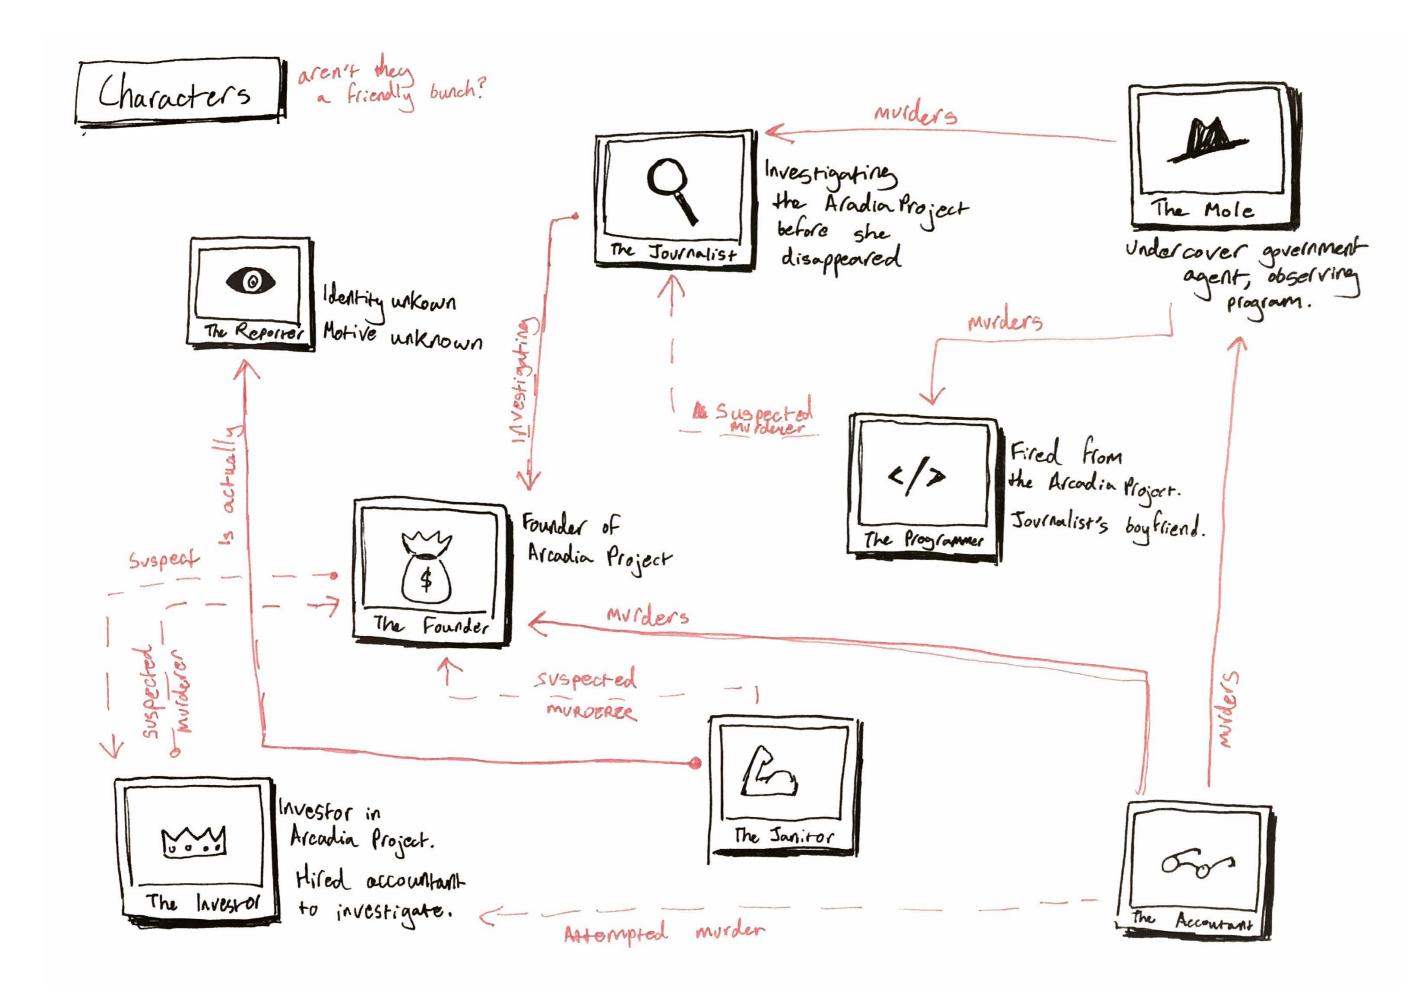

## Key Characters

XCreator of Arcadia XPTound dead

MURDER 1

XArcadia database X Aloprithm for identifying Multerers/solving crimes

\* Mysterious Figure
uploading Arcadia files
\*Kalling to crowdsource
Justice for Arcadia

VICTIM 6?

XOne of the public Selected for Arcadia Beta launch to Solve Mystery

\* Mysterious Messenger warning you off cases \* Suspect in Killings

KILLER: 1, 4,5

X Investigating The Arcodin before it went bust

x Went missing

VICTIM 2

×Angel investor for Arcadia

× Forced off board

VICTIM 5

× Fired from Arcadia × Bogfriend of Journalist

VICTIM 4

× Gathered Latar

VICTIM 3

\* Shalowy organisation trying to buy Alcodin

× Government front

KILLER: 2,3

## Character Map