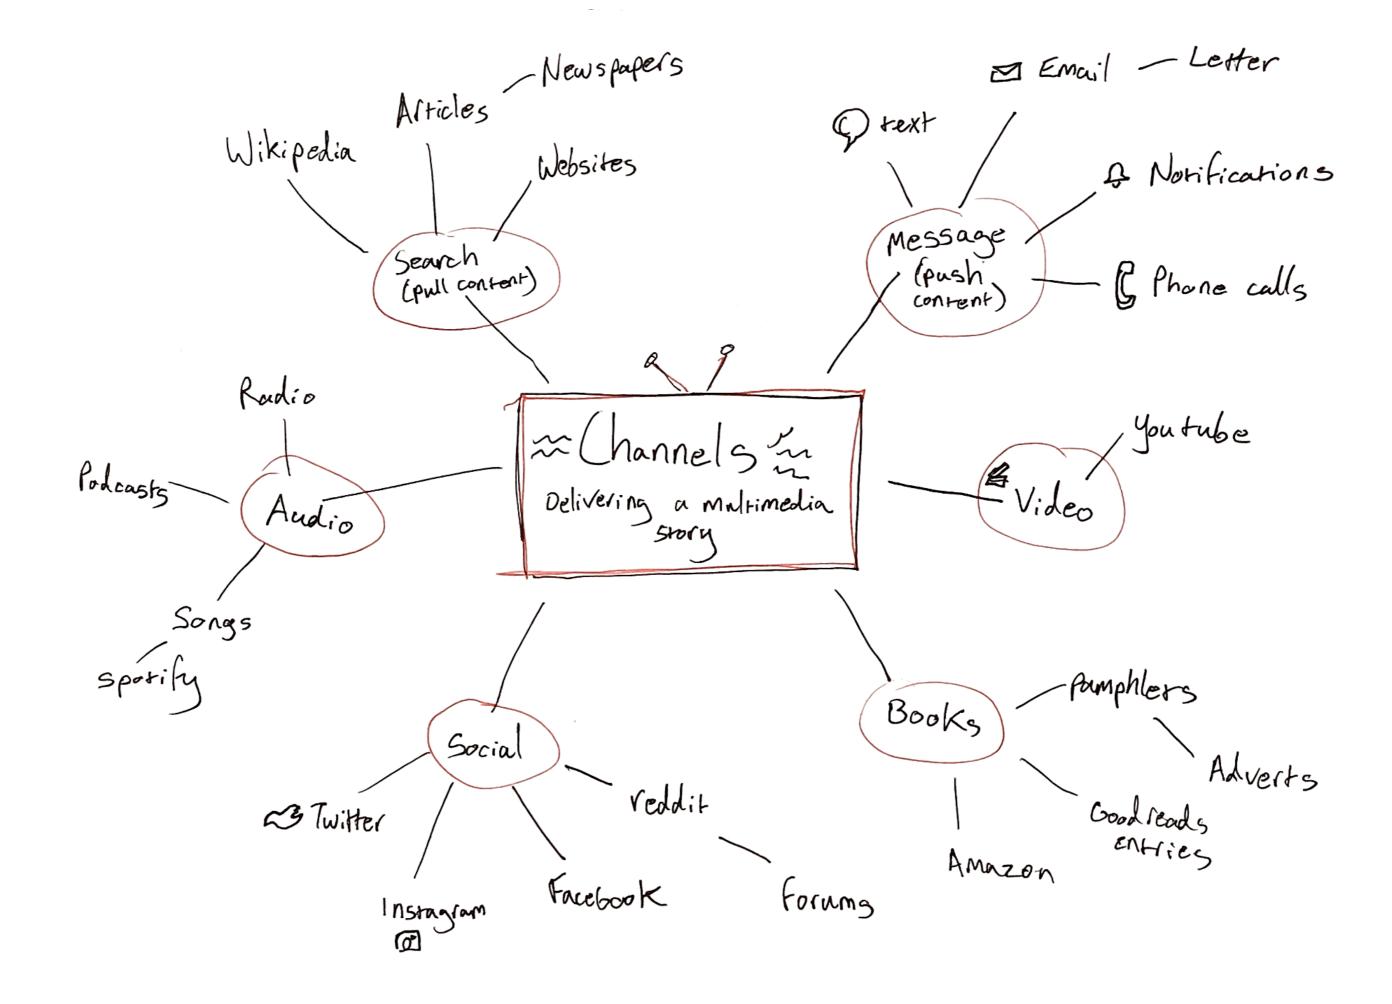

ed from Arcadia
- \*Interupted report

MOTIVE

- \* Jealousy
- \* Revenge for losing job
- \* Self-defence: blackmail gone wrong

MEANS

\* Fight at apartment

- \* Ambush on way to new boyfiend
- \* Accident during fight
- \* Push

\* Bottle

- \* Case file
- \* Twitter
- \* Blog
- \* News articles

\* Notebook

\* Diary

- \* Case file
- \* Employee profile
- \* HR complaints
- \* Termination notice
- \* Chat history
- \* Browser history
- \* Emails
- \* Bank statement
- \* HR complaints
- \* Antopoy report
- \* Location public disturbance complaints
- \* Calendar
- \* Location history

Opportunity

\* Exchanging hard drive

EVIDENCE

## Connecting Clue Locations and Cases











# **Content Design**

Writing and delivering a non-linear mystery



## Plotting Clue Delivery Channels



## Exploring Sound Design



## Content Checklist and Clues

## ## Interface - [x] Search - [x] Locations - [x] Report ## Episode 0 - Rebooting - [x] Chapter 1 - The Invitation - [x] Case - Rebooting Arcadia ## Episode 1 - Welcome to Arcadia - [x] Chapter 1 - Welcome to Arcadia - [ ] File 1 - Arcadia employee induction manu - [x] Case - The Founder - [x] Clues ## Episode 2 - Truth or Justice - [ ] Chapter 2 - The Fall of Arcadia - [ ] File 2 - The newspaper - [ ] Case - The Journalist - [ ] Clues - [ ] Messages from The Killer - [ ] Case 2 - The Manager - [ ] Clues - [ ] Delivery from The Killer - [ ] File 3 - The notebooks

### ## Records

#### ### Emails

- Sent
- Received

### ### Company

- Medical records
- Contract
- Financial statements
- Memos
- Meeting minutes
- Log-in data
- Re