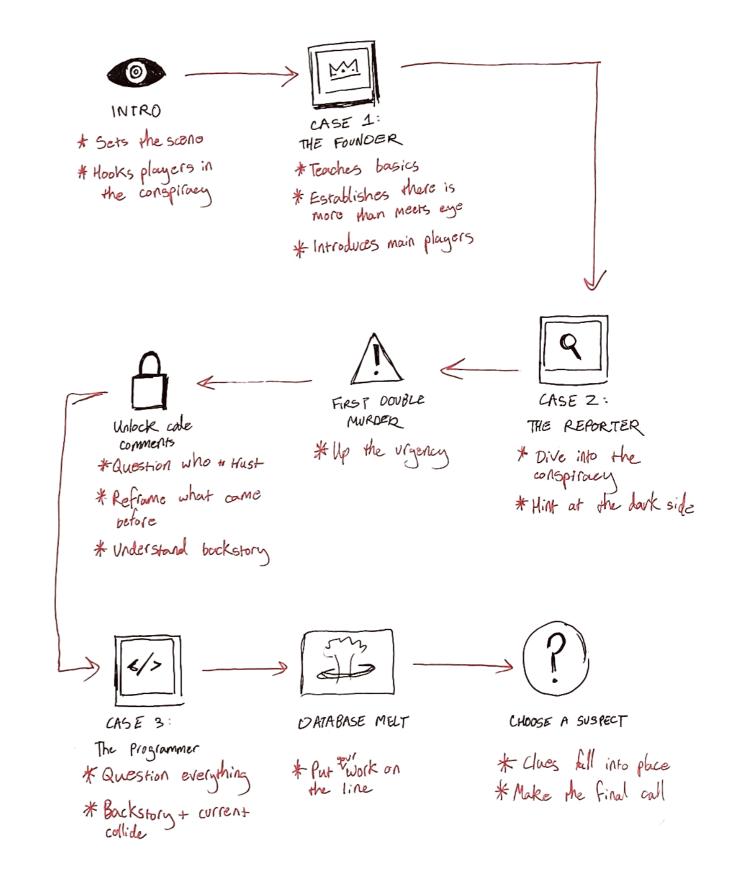

## Case 1: Overview

sets the scene · Teaches the basics . Establishes there is more than meets the eye

Introduces main players

VICTIM: THE FOUNDER

- \* Founder of Arcadia
- \* Overdose
- \* Convinced Arcadia conspilacy existed (occording to Reporter)

## Mapping Solutions to Evidence (2/2)

CASE

VICTIM

- \* Journalist
- \* Death: Stant force
- \* Location: alley
- \* Investigating Acadia
- \* Missing for 2 weeks

SUSPECT

- \* Programmer
- \* Ex-boufriend
- \* Fired from Arcadia
- \*Interupted report